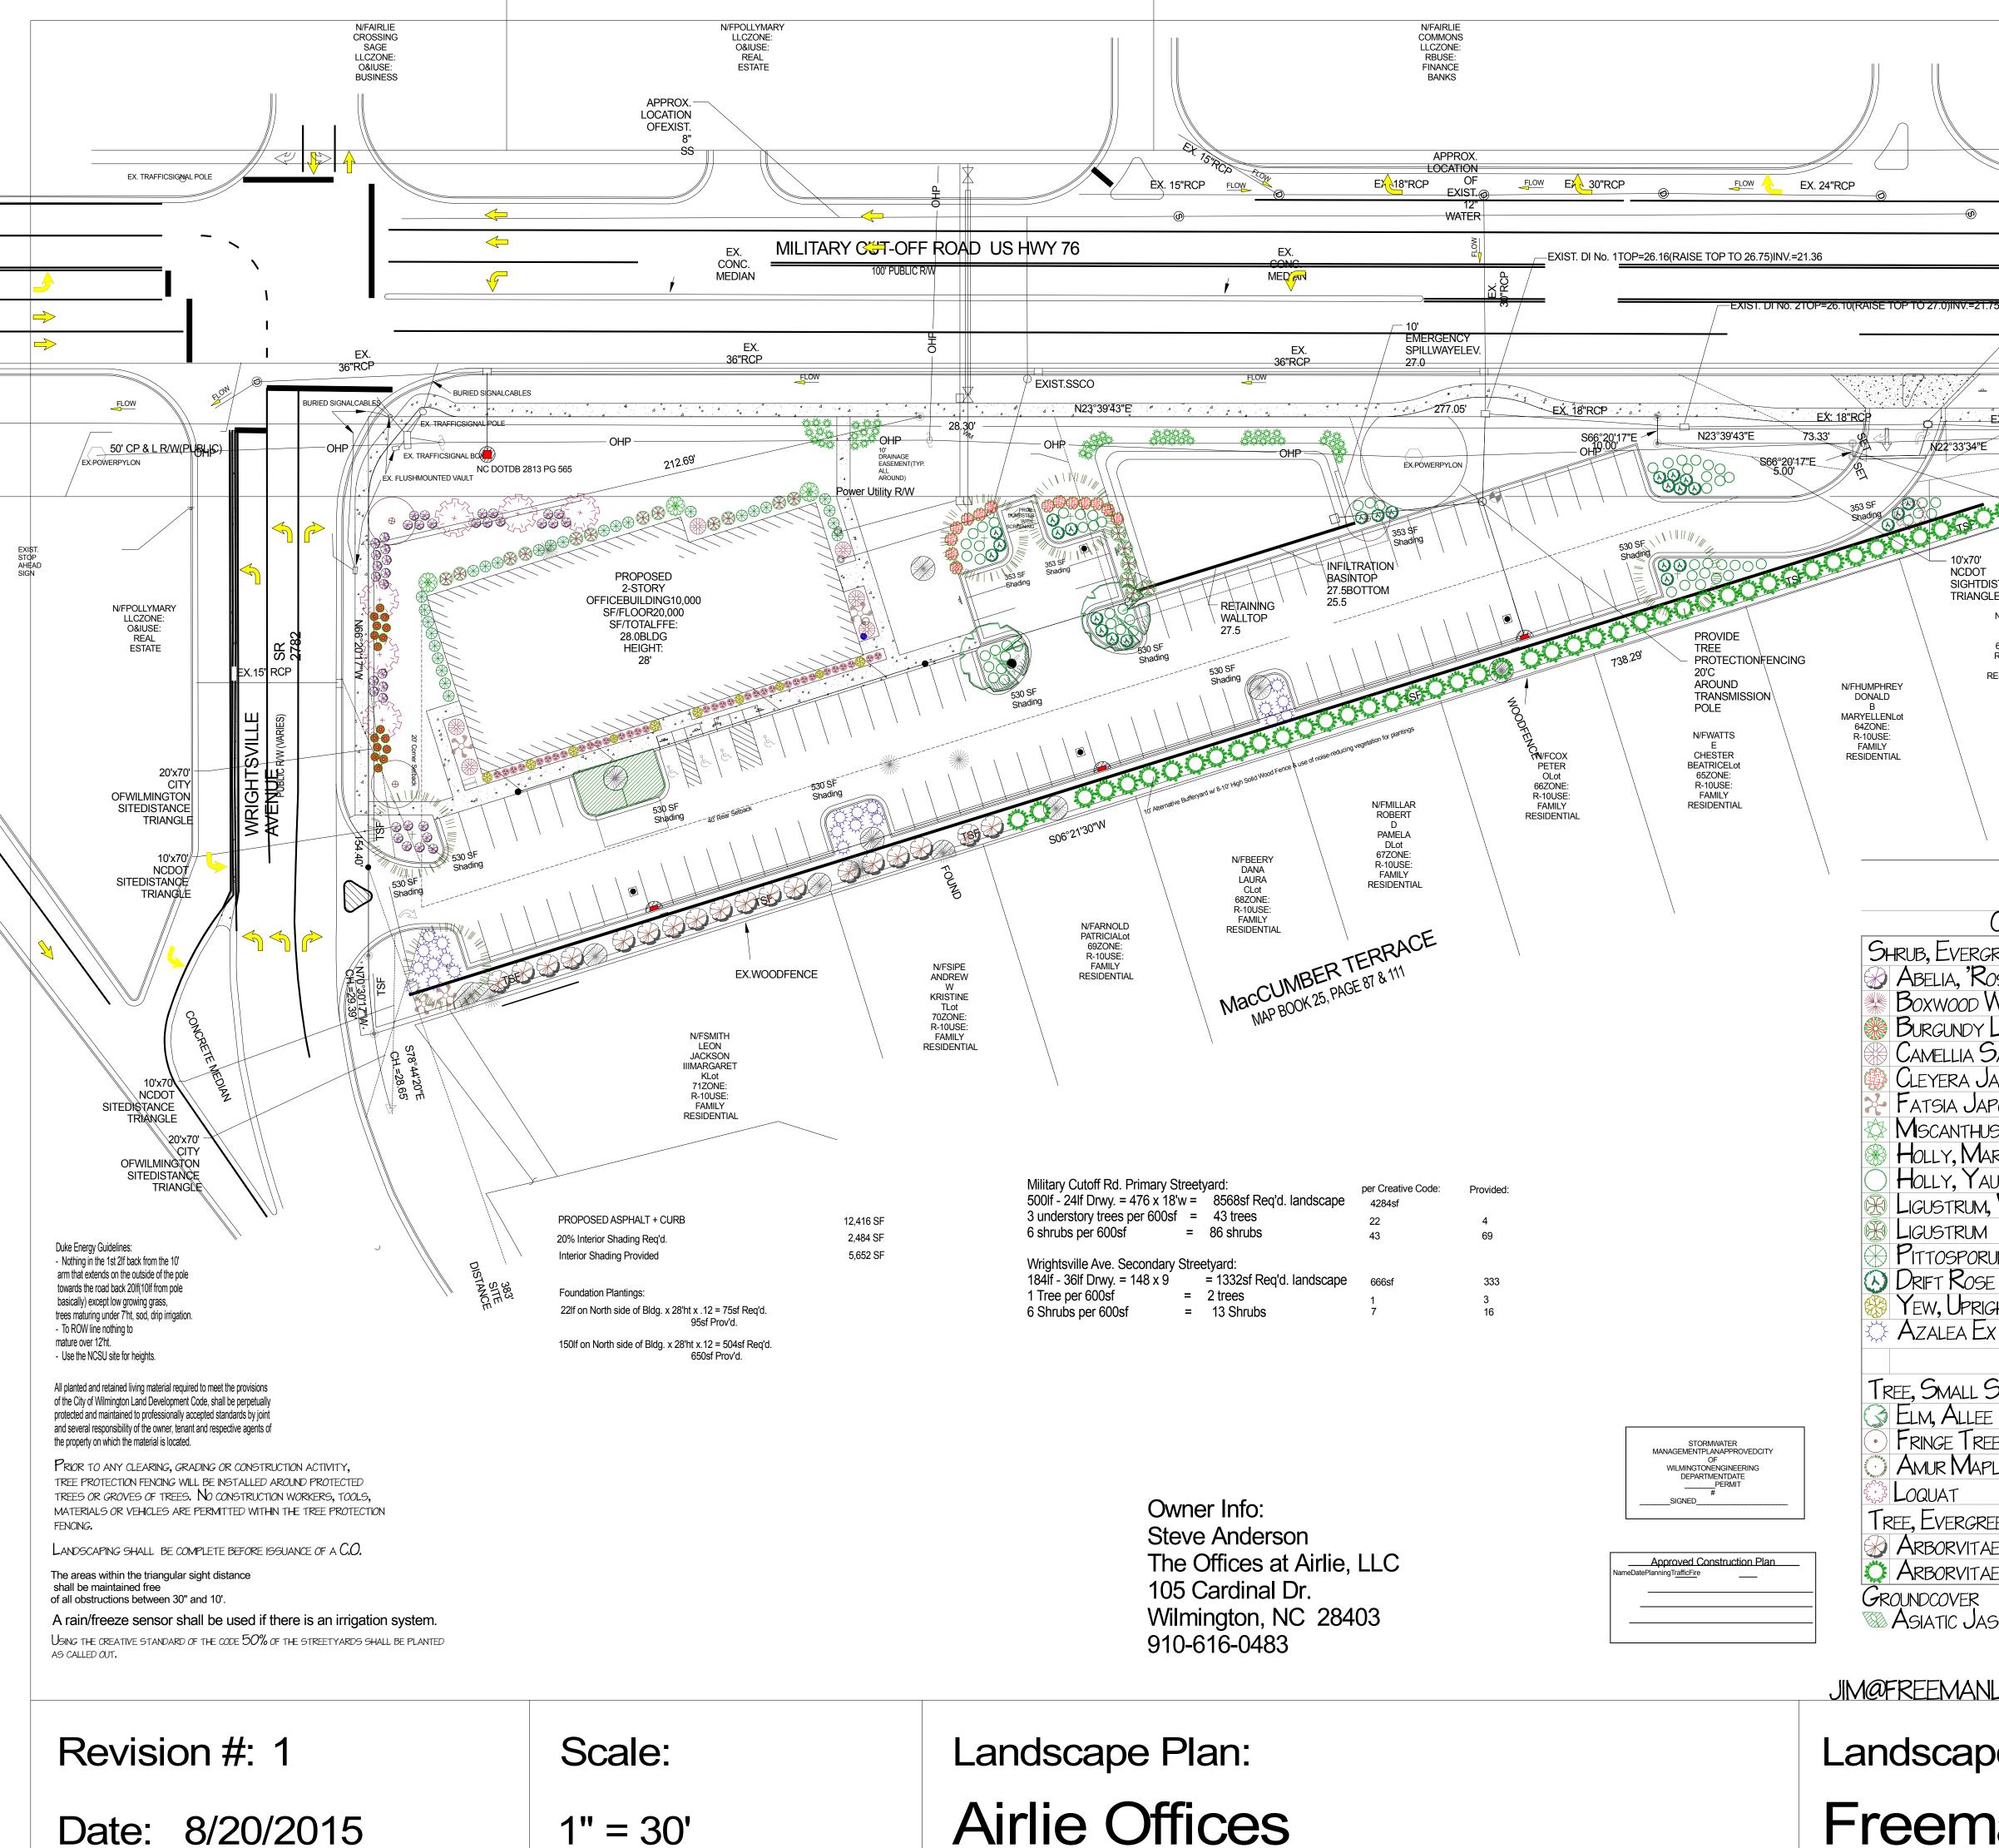

Date: 8/20/2015

1" = 30'

Airlie Offices

|                                                                                                               |                                           | WASH                     |                                                                                                                                                                                                                            |                                                                                                    |
|---------------------------------------------------------------------------------------------------------------|-------------------------------------------|--------------------------|----------------------------------------------------------------------------------------------------------------------------------------------------------------------------------------------------------------------------|----------------------------------------------------------------------------------------------------|
| XIST.<br>I<br>o.<br>TO<br>E<br>E<br>EXIST. M No. 3(TO BE CONVE<br>4.22INV.                                    | RTED)TOP=26.03IN                          | V.=22.03                 | NORTH                                                                                                                                                                                                                      |                                                                                                    |
| 2.35<br>149.47' OHP do<br>20'x70' CITY                                                                        | EX.15" RCP                                |                          | मु SITE DATA:                                                                                                                                                                                                              |                                                                                                    |
| OFWILMINGTON<br>SIGHTDISTANGEVANS<br>TRIANGLE KATHRYN<br>LLot<br>62ZONE:<br>R-10USE:<br>FAMILY<br>RESIDENTIAL |                                           |                          | O<br>PROPERTY OWNER<br>PROJECT ADDRESS<br>PIN NUMBER<br>AREA NOT IN A FEMA 100-YEAR FLOOD ZONE<br>ZONING DISTRICT                                                                                                          | THE OFFICES AT AIRLIE, LLC<br>1613 MILITARY CUTOFF RD.<br>R05600-002-002-000<br>R05600-002-004-000 |
| AL N/FJON<br>STEPHE<br>JAN<br>61ZON<br>R-10US                                                                 | ENR                                       |                          | DISTURBED AREA<br>SETBACKS REQUIRED                                                                                                                                                                                        | 2.1 Ac. x 15 = 2.1 Ac.<br>31 Trees 2" Cal. Req'd.<br>FRONT: 20'<br>REAR: 25'<br>INTERIOR SIDE: 5'  |
| FAMILYRESI                                                                                                    |                                           |                          | PROPOSED BUILDING SETBACKS                                                                                                                                                                                                 | CORNER SIDE: 20'<br>FRONT: 14'*<br>REAR: 83'<br>INTERIOR SIDE: -<br>CORNER SIDE: 21'               |
|                                                                                                               |                                           |                          | *ALTERNATIVE FRONT SETBA<br>TRACT AREA<br>BUILDING USE                                                                                                                                                                     | ACK FOR TREE PRESERVATION<br>78,683 SF (1.80 AC)<br>OFFICE-PROFESSIONAL                            |
| LEGEND<br>10N NAME                                                                                            | SIZE                                      | QTY                      | EXISTING BUILDING AREA<br>PROPOSED BUILDING AREA (GROSS)<br>BUILDING LOT COVERAGE (10,000/78,683)<br>NUMBER OF BUILDINGS<br>NUMBER OF UNITS<br>BUILDING HEIGHT                                                             | 1,562 SF<br>20,000 SF<br>12.7%%%<br>1<br>1<br>28'                                                  |
| BROADLEAF                                                                                                     |                                           | 1                        | NUMBER OF STORIES<br>SF PER FLOOR (GROSS)                                                                                                                                                                                  | 2<br>10,000 SF                                                                                     |
| REEK<br>ERGREEN<br>PETALUM<br>NQUA KANJIRO                                                                    | 3GAL.<br>3GAL.<br>3GAL.<br>7GAL.          | 37<br>34<br>16<br>6      | EXISTING IMPERVIOUS AREAS:<br>EXISTING BUILDING<br>EXISTING CONCRETE<br>EXISTING GRAVEL<br>EXISTING IMPERVIOUS AREA                                                                                                        | 1,562 SF<br>0 SF<br>0 SF<br>1,562 SF (2%%%)                                                        |
| ICA<br>A<br>NENSIS<br>JELL, TREE FORM<br>, DWARF                                                              | 3GAL.<br>3GAL.<br>3GAL.<br>7'HT.<br>3GAL. | 16<br>4<br>52<br>3<br>69 | PROPOSED IMPERVIOUS AREAS:<br>PROPOSED BUILDING FOOTPRINT<br>PROPOSED CONCRETE CURBING<br>PROPOSED CONCRETE<br>PERVIOUS PARKING<br>CREDIT FOR PERVIOUS PARKING<br>EXISTING IMPERVIOUS (TO REMAIN)<br>TOTAL IMPERVIOUS AREA | 10,000 SF<br>2,760 SF<br>2,455 SF<br>28,805 SF<br>-21,604 SF<br>0 SF<br>22,416 SF (28.5%%%)        |
| , DWARF<br>REGATED                                                                                            | 3 Gal.<br>4.5' Ht.                        | 10<br>8                  | PARKING REQUIRED: (OFFICE-PROFESSIONA<br>MAXIMUM: 1/200<br>MINIMUM: 1/400                                                                                                                                                  | L) 20,000 SF<br>100<br>67                                                                          |
| APANESE, COMPACT                                                                                              | 3 Gal.<br>3 Gal.                          | 26<br>27                 |                                                                                                                                                                                                                            | 95                                                                                                 |
| JAPANESE                                                                                                      | 7 Gal.<br>3 Gal.                          | 10<br>21                 | PUBLIC WATER AND SEWER BY CFPUA<br>EXISTING WATER FLOW:<br>EXISTING SEWER FLOW:<br>PROPOSED WATER FLOW:                                                                                                                    | HED RESOURCE PROTECTION<br>0 GPD<br>0 GPD                                                          |
| E                                                                                                             | 2.5" Cal.                                 | 2                        | (120 GPD/1,000 SF x 20,000 x 110%%%)<br>PROPOSED SEWER FLOW:<br>(120 GPD/1,000 SF x 20,000 SF)<br>HANDICAP SPOTS REQUIRED                                                                                                  | 2,640 GPD<br>2,400 GPD<br>PROPOSED                                                                 |
|                                                                                                               | 2" Cal.<br>2.5" Cal.                      | 457                      | (1-25 SPOTS= 1 HANDICAP SPOT)<br>99 SPOTS/25=3.96                                                                                                                                                                          | 4 HANIDCAP SPOTS                                                                                   |
|                                                                                                               | 2" Cal.                                   | 7                        | BICYCLE PARKING REQUIRED (99 SPACES)<br>BICYCLE PARKING PROPOSED                                                                                                                                                           | 5 BICYCLE PARKS<br>5 BICYCLE PARKS                                                                 |
| IERALD<br>REEN GIANT                                                                                          | 12' H⊤.<br>12' H⊤.                        | 18<br>45                 | BUILDING CONSTRUCTION TYPE                                                                                                                                                                                                 | TYPE V WOOD                                                                                        |
| -                                                                                                             | <b>4" P</b> OT                            | 121                      |                                                                                                                                                                                                                            |                                                                                                    |
|                                                                                                               |                                           |                          |                                                                                                                                                                                                                            |                                                                                                    |

| an I | Landscape | e. Inc. |
|------|-----------|---------|
|      | Lanaooapt | ,       |